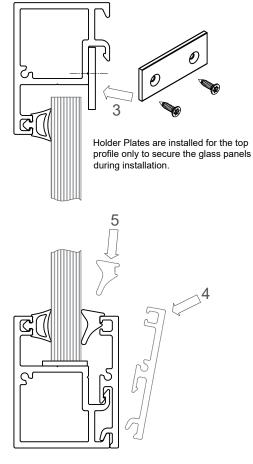

## Installation Steps:

Secure the profiles from bottom or back for top or side mount applications, then install the glass panel(s).

Install the Cover and the Gasket to secure the glass panel(s).

Attach the End Caps as the final step.