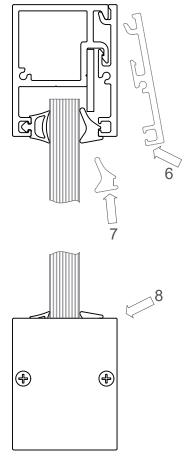

## Installation Steps:

Secure the profiles from bottom or back for top or side mount applications, then install the glass panel(s).

Install the Cover and the Gasket to secure the glass panel(s).

Attach the End Caps as the final step.