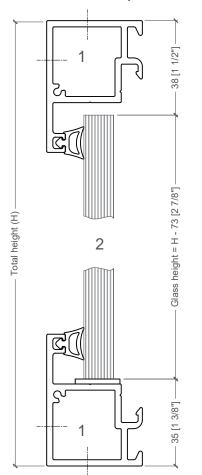

## **GLASS CHANNEL KIT**

Includes Top and Bottom Channels for Floor to Ceiling Glass Walls Applications (12 linear ft.)

### **GLASS CHANNEL KIT**

Includes Top and Bottom Channels for Floor to Ceiling Glass Walls Applications (12 linear ft.)

Pre-drilled access holes for fasteners with dia. Ø19 [3/4"] suitable for surface and facial mount applications.