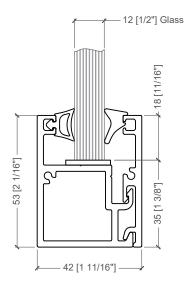

### **GLASS CHANNEL KIT**

Includes Top and Bottom Channels for Floor to Ceiling Glass Walls Applications (12 linear ft.)

Pre-drilled access holes for fasteners with dia. Ø19 [3/4"] suitable for surface and facial mount applications.

## Installation Steps:

Secure the profiles from bottom or back for top or side mount applications, then install the glass panel(s).

Install the Cover and the Gasket to secure the glass panel(s).

Attach the End Caps as the final step.