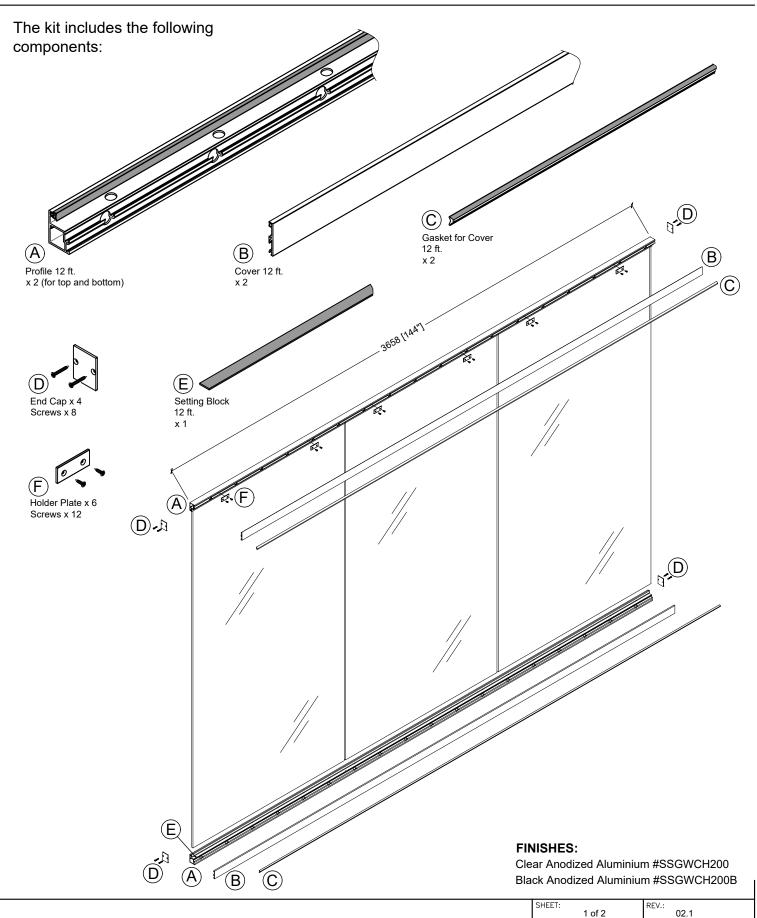

## **GLASS CHANNEL KIT**

Includes Top and Bottom Channels for Floor to Ceiling Glass Walls Applications (12 linear ft.)

### **GLASS CHANNEL KIT**

Includes Top and Bottom Channels for Floor to Ceiling Glass Walls Applications (12 linear ft.)

Pre-drilled access holes for fasteners with dia. Ø19 [3/4"] suitable for surface and facial mount applications.

## Installation Steps:

Secure the profiles from bottom or back for top or side mount applications, then install the glass panel(s).

Install the Cover and the Gasket to secure the glass panel(s).

Attach the End Caps as the final step.