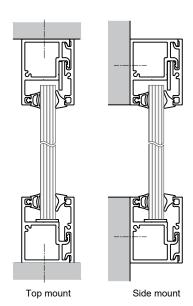

## Installation Steps:

Secure the profiles from bottom or back for top or side mount applications, then install the glass panel(s).

Install the Cover and the Gasket to secure the glass panel(s).

Attach the End Caps as the final step.