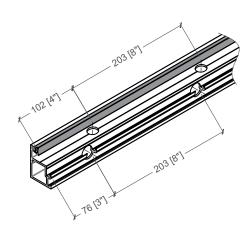

## **GLASS CHANNEL KIT**

Includes Top and Bottom Channels for Floor to Ceiling Glass Walls Applications (12 linear ft.)

### **GLASS CHANNEL KIT**

Includes Top and Bottom Channels for Floor to Ceiling Glass Walls Applications (12 linear ft.)

Pre-drilled access holes for fasteners with dia. Ø19 [3/4"] suitable for surface and facial mount applications.