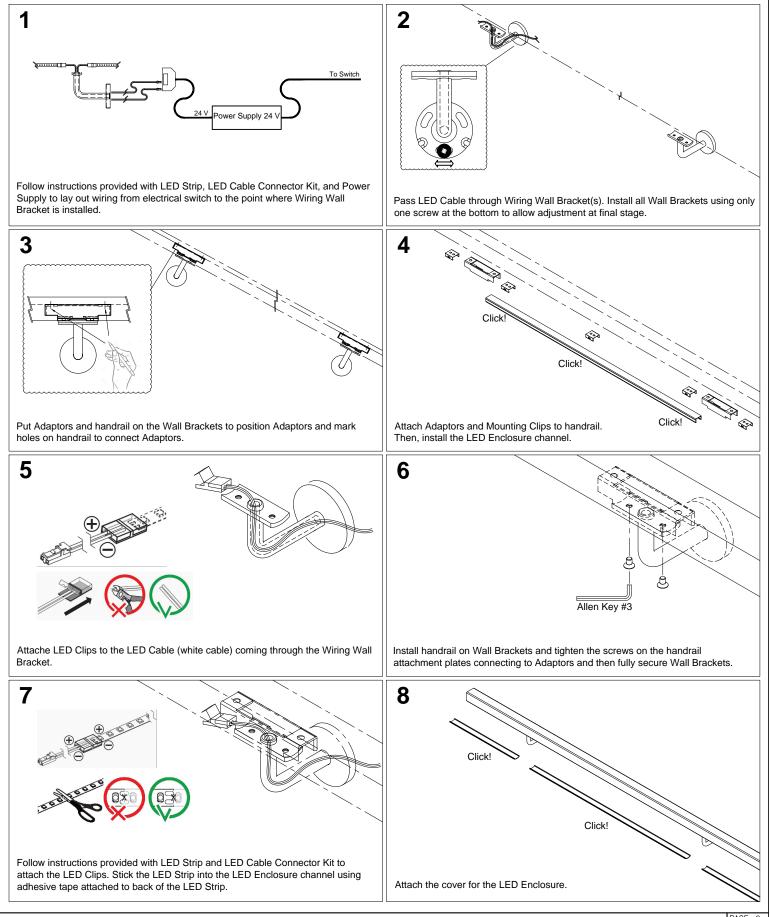

## INSTRUCTIONS

## Handrail Lighting System

Includes all hardware for total length of 4877 mm [16 ft.]

This drawing is the property of Euro Ornamental Forgings Inc. and may not be copied or reproduced in any way whatsoever without express written permission of said company.