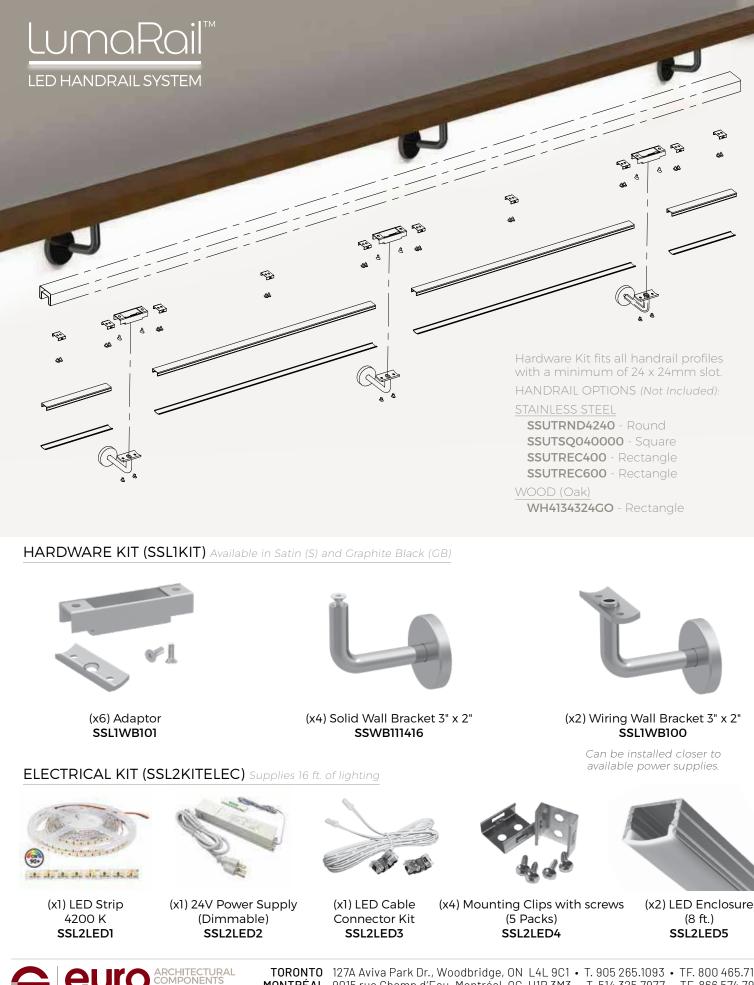

## LUMARAIL SYSTEM

## Add safety and beauty inside your home.

- LumaRail™ combines our Hardware Kit and Electrical Kit for 4877mm (16 ft.) of LED lighting for your choice of handrail.
- Hardware is SS316 material, and is available in Satin (S) and Graphite Black (GB) finishes.
- Electrical Kit is certified for indoor applications only.
- All items can be purchased separately to accommodate desired length of handrail.
- Consult an electrician before installing.

## Handrail Lighting System

Includes all hardware for total length of 4877 mm [16 ft.]

This drawing is the property of Euro Ornamental Forgings Inc. and may not be copied or reproduced in any way whatsoever without express written permission of said company.