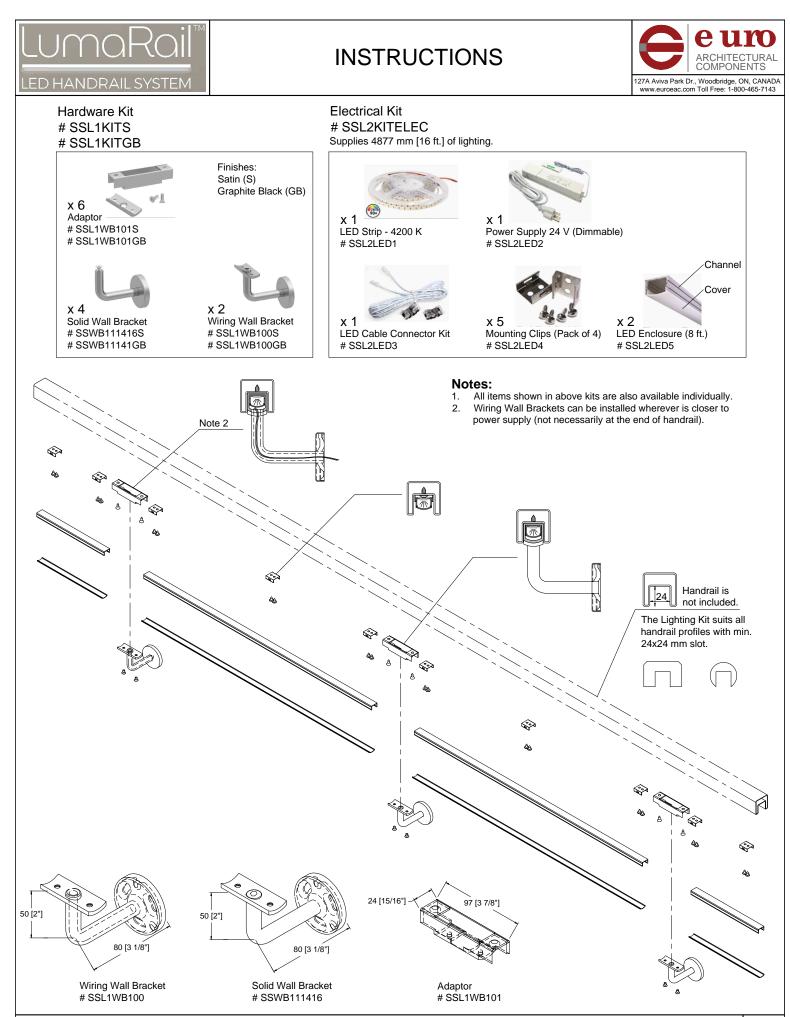

## INSTRUCTIONS

## Handrail Lighting System

Includes all hardware for total length of 4877 mm [16 ft.]

This drawing is the property of Euro Ornamental Forgings Inc. and may not be copied or reproduced in any way whatsoever without express written permission of said company.